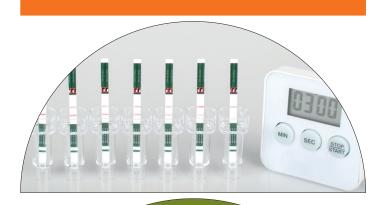

# SYMMETRIC HISTAMINE

S9030

Lateral Flow Test Kit for the quantitative determination of Histamine in Fresh or Thawed Frozen Raw Fish Samples and Canned fish.

- Water extraction
- Fast & Simple 3 mins
- No acylation process required

#### QUANTITATIVE RAPID TEST FOR HISTAMINE