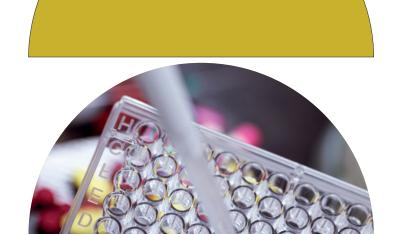

## BIO-SHIELD HISTAMINE

B6048/B6096/B60576

ELISA Test Kit for the quantitative determination of Histamine in Fresh or Thawed Frozen Raw Fish Samples, Canned fish and fish meal.

No acylation process required

#### FAST ELISA PROCEDURE 20 MINS