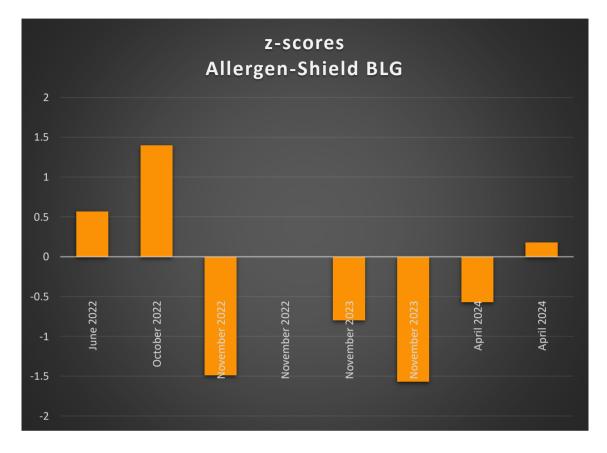

| BIPEA Allergens in Industrial Process Water 77D - Industrial Process Water – 16 - 1177 – January 2024                         | NOT DETECTED | <0.1     | -     |
|-------------------------------------------------------------------------------------------------------------------------------|--------------|----------|-------|
| BIPEA Allergens in Industrial Process Water 77D -<br>Industrial Process Water – 16 - 1277 – January 2024                      | DETECTED     | DETECTED | -     |
| BIPEA Food Allergens - Milk 77C - 17 - 0280 Infant Formula<br>- 18 - 0777 - November 2023                                     | 2.4          | 1.3      | -1.57 |
| BIPEA Food Allergens - Milk 77C - 17 - 0280 Infant Formula<br>- 18 - 0877 - November 2023                                     | 0.6          | 0.4      | -0.8  |
| BIPEA Food Allergens - Milk 77C - 17 - 0280 Infant Formula<br>- 17 - 0977 - November 2023                                     | NOT DETECTED | <0.1     | -     |
| BIPEA Food Allergens - Milk 77C - 15 - 0204 Infant Formula<br>- 16 - 0777 - November 2022                                     | 0.6          | 0.6      | 0.00  |
| BIPEA Food Allergens - Milk 77C - 15 - 0204 Infant Formula<br>- 17 - 0877 - November 2022                                     | 6.1          | 2.9      | -1.49 |
| BIPEA Food Allergens - Milk 77C - 15 - 0204 Infant Formula<br>- 15 - 0977 - November 2022                                     | NOT DETECTED | <0.1     | -     |
| BIPEA Allergens in Wines 71 - 28 - Rose Wine - 04 - 1471 - October 2022                                                       | 0.28         | 0.42     | 1.40  |
| BIPEA Allergens in Industrial Process Water 77D – 0894<br>Industrial Process Water - 13 – 1077 – June 2022                    | NOT DETECTED | <0.1     | -     |
| BIPEA Allergens in Industrial Process Water 77D - 0894<br>Industrial Process Water - 13 – 1177 – June 2022                    | DETECTED     | DETECTED | -     |
| BIPEA Allergens in Industrial Process Water 77D - 13 2021-<br>2022 - 0894 Industrial Process Water - 13 - 1277 – June<br>2022 | DETECTED     | DETECTED | -     |
| BIPEA Allergens in Wines 71 – 27 – 0902 - Red Wine - 03 – 1671 – June 2022                                                    | 0.21         | 0.25     | 0.57  |