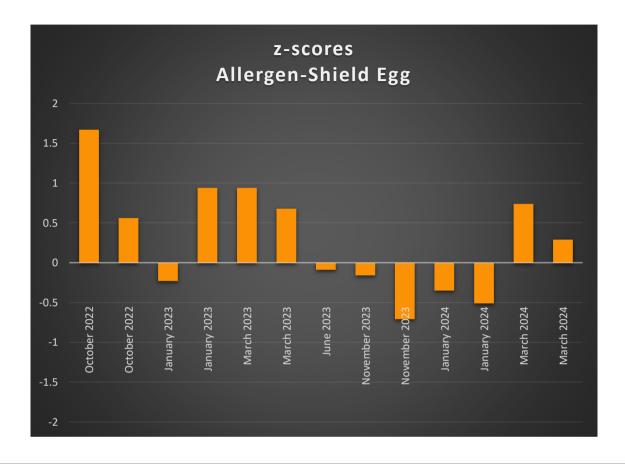

## **ALLERGEN SHIELD EGG**

Cat.Number A1148/A1196

| Proficiency Test                                                                                            | Assigned value (mg/L) | Result (mg/L) | Z-score |
|-------------------------------------------------------------------------------------------------------------|-----------------------|---------------|---------|
| BIPEA Food Allergens – EGG 77B - Pasta<br>– 09 - 2577 - March 2024                                          | NOT DETECTED <0.4     |               | -       |
| BIPEA Food Allergens – EGG 77B - Pasta<br>– 08 - 2677 - March 2024                                          | 22.2                  | 24.2          | 0.29    |
| BIPEA Food Allergens – EGG 77B - Pasta<br>– 08 - 2777 - March 2024                                          | 54.1                  | 63.6          | 0.74    |
| BIPEA Allergens in Industrial Process<br>Water 77D - Industrial Process Water –<br>16 - 1077 – January 2024 | NOT DETECTED          | <0.4          | -       |
| BIPEA Allergens in Industrial Process<br>Water 77D - Industrial Process Water –<br>16 - 1177 – January 2024 | 12.8                  | 10.2          | -0.51   |

| BIPEA Allergens in Industrial Process<br>Water 77D - Industrial Process Water –<br>16 - 1277 – January 2024                        | 17.0         | 14.3 | -0.35 |
|------------------------------------------------------------------------------------------------------------------------------------|--------------|------|-------|
| BIPEA Food Allergens – EGG 77B - Cake<br>Mix – 09 – 0477 - November 2023                                                           | 50.9         | 37.9 | -0.71 |
| BIPEA Food Allergens – EGG 77B - Cake<br>Mix – 09 - 0577 - November 2023                                                           | 17.0         | 16.2 | -0.16 |
| BIPEA Food Allergens – EGG 77B - Cake<br>Mix – 09 – 0677 - November 2023                                                           | NOT DETECTED | <0.4 | -     |
| BIPEA Allergens in Industrial Process<br>Water 77D - Industrial Process Water –<br>15 - 1077 – June 2023                           | NOT DETECTED | <0.4 | -     |
| BIPEA Allergens in Industrial Process<br>Water 77D - Industrial Process Water –<br>15 - 1277 – June 2023                           | 23.1         | 22.3 | -0.09 |
| BIPEA Food Allergens – EGG 77B - Pasta<br>– 08 - 2577 - March 2023                                                                 | 40.5         | 50.8 | 0.68  |
| BIPEA Food Allergens – EGG 77B - Pasta<br>– 07 - 2677 - March 2023                                                                 | NOT DETECTED | <0.4 | -     |
| BIPEA Food Allergens – EGG 77B - Pasta<br>– 07 - 2777 - March 2023                                                                 | 19.5         | 27.6 | 0.94  |
| BIPEA Allergens in Industrial Process<br>Water 77D - 14 2022-2023 - 0381<br>Industrial Process Water – 14 - 1077 -<br>January 2023 | 26.8         | 24.3 | -0.23 |
| BIPEA Allergens in Industrial Process<br>Water 77D - 14 2022-2023 - 0381<br>Industrial Process Water – 14 - 1177 -<br>January 2023 | 21.6         | 18.6 | -0.35 |
| BIPEA Allergens in Industrial Process<br>Water 77D - 14 2022-2023 - 0381<br>Industrial Process Water – 14 - 1277 -<br>January 2023 | NOT DETECTED | <0.4 | -     |

| BIPEA Food Allergens – EGG 77B - Cake<br>Mix – 08 – 0477 - October 2022                                  | NOT DETECTED | <0.4       | -    |
|----------------------------------------------------------------------------------------------------------|--------------|------------|------|
| BIPEA Food Allergens – EGG 77B - Cake<br>Mix – 08 – 0577 - October 2022                                  | 38.9         | 45.0       | 0.56 |
| BIPEA Food Allergens – EGG 77B - Cake<br>Mix – 08 – 0677 - October 2022                                  | 11.6         | 19.8       | 1.67 |
| BIPEA Allergens in Industrial Process<br>Water 77D - Industrial Process Water –<br>13 - 1077 - June 2022 | DETECTED     | DETECTED   | -    |
| BIPEA Allergens in Industrial Process<br>Water 77D - Industrial Process Water –<br>13 - 1177 - June 2022 | DETECTED     | DETECTED - |      |
| BIPEA Allergens in Industrial Process<br>Water 77D - Industrial Process Water –<br>13 - 1277 - June 2022 | NOT DETECTED | <0.4       | -    |