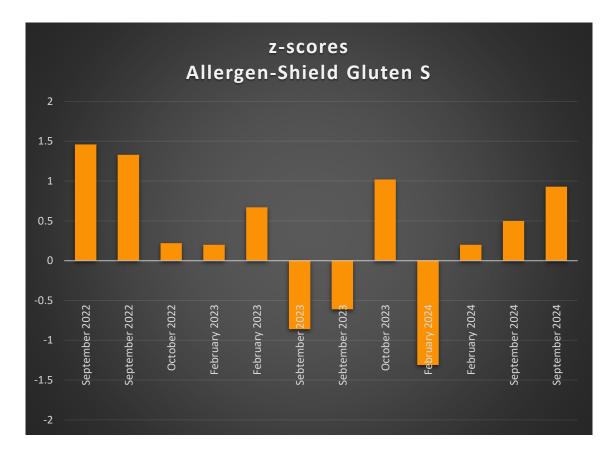

## **ALLERGEN SHIELD GLUTEN S**

Cat.Number A1048/A1096

| Proficiency Test                                                               | Assigned value<br>(mg/L or mg/kg) | Result (mg/L<br>or mg/kg) | Z-score |
|--------------------------------------------------------------------------------|-----------------------------------|---------------------------|---------|
| BIPEA Food Allergens 77A - Gluten – Infant Flour 13<br>- 0177 - September 2024 | 24.0                              | 28.0                      | 0.5     |
| BIPEA Food Allergens 77A - Gluten – Infant Flour 11<br>- 0277 - September 2024 | 79.0                              | 92.0                      | 0.93    |
| BIPEA Food Allergens 77A - Gluten – Infant Flour 12<br>- 0377 - September 2024 | NOT DETECTED                      | <5.0                      | -       |
| BIPEA Food Allergens 77A - Gluten - Cake 06 - 3477<br>- February 2024          | 24.0                              | 25.0                      | 0.20    |
| BIPEA Food Allergens 77A - Gluten - Cake 06 - 3577<br>- February 2024          | NOT DETECTED                      | <5.0                      | -       |

| BIPEA Food Allergens 77A - Gluten - Cake 06 - 3677<br>- February 2024          | 54.0         | 37.0  | -1.31 |
|--------------------------------------------------------------------------------|--------------|-------|-------|
| BIPEA Allergens in Wines 71 - Rose Wine – 04 - 1771<br>– October 2023          | 11.3         | 15.1  | 1.02  |
| BIPEA Food Allergens Gluten 77A - Infant Flour – 12<br>- 0177 - September 2023 | NOT DETECTED | <5.0  | -     |
| BIPEA Food Allergens Gluten 77A - Infant Flour – 10<br>- 0277 - September 2023 | 53.0         | 39.0  | -0.61 |
| BIPEA Food Allergens Gluten 77A - Infant Flour – 11<br>- 0377 - September 2023 | 16.0         | 10.0  | -0.86 |
| BIPEA Food Allergens Gluten 77A - Cake – 05 - 3477<br>- February 2023          | 66.0         | 72.0  | 0.67  |
| BIPEA Food Allergens Gluten 77A - Cake – 05 - 3577<br>- February 2023          | 33.0         | 34.0  | 0.2   |
| BIPEA Food Allergens Gluten 77A - Cake – 05 - 3677<br>– February 2023          | NOT DETECTED | <5.0  | -     |
| BIPEA Allergens in Wines 71 - Rose Wine – 03 - 1771<br>– October 2022          | 10.33        | 11.22 | 0.22  |
| BIPEA Food Allergens Gluten 77A - Infant Flour – 11<br>- 0177 - September 2022 | 21.0         | 33.0  | 1.33  |
| BIPEA Food Allergens Gluten 77A - Infant Flour - 9 -<br>0277- September 2022   | NOT DETECTED | <5.0  | -     |
| BIPEA Food Allergens Gluten 77A - Infant Flour – 10<br>- 0377 - September 2022 | 72.0         | 91.0  | 1.46  |
| BIPEA Allergens in Wines 71 - Red Wine – 02 - 1971<br>– June 2022              | NOT DETECTED | <10.0 | -     |