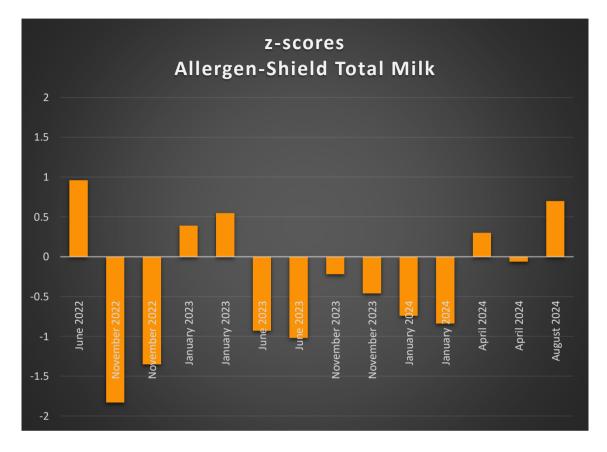

## **ALLERGEN SHIELD TOTAL MILK**

Cat.Number A1448/A1496

| Proficiency Test                                                               | Assigned value (mg/kg) | Result<br>(mg/kg) | Z-score |
|--------------------------------------------------------------------------------|------------------------|-------------------|---------|
| FAPAS Milk in Infant Breakfast Cereal - 27398A - June –<br>August 2024         | NOT<br>DETECTED        | <2.5              | -       |
| FAPAS Milk in Infant Breakfast Cereal – 27398B - June –<br>August 2024         | 33.8                   | 40.0              | 0.70    |
| BIPEA Food Allergens - Milk 77C - 18 - Infant Formula - 19 - 0777 - April 2024 | 36.2                   | 38.9              | 0.30    |
| BIPEA Food Allergens - Milk 77C - 18 - Infant Formula - 19 - 0877 - April 2024 | 55.4                   | 54.6              | -0.06   |
| BIPEA Food Allergens - Milk 77C - 18 - Infant Formula - 18 - 0977 - April 2024 | NOT<br>DETECTED        | <2.5              | -       |

| BIPEA Allergens in Industrial Process Water 77D - Industrial Process Water – 16 - 1077 – January 2024           | 47.5            | 31.6 | -0.84 |
|-----------------------------------------------------------------------------------------------------------------|-----------------|------|-------|
| BIPEA Allergens in Industrial Process Water 77D - Industrial Process Water – 16 - 1177 – January 2024           | NOT<br>DETECTED | <1.0 | -     |
| BIPEA Allergens in Industrial Process Water 77D - Industrial Process Water – 16 - 1277 – January 2024           | 50.2            | 35.4 | -0.74 |
| BIPEA Food Allergens - Milk 77C - 17 - 0280 Infant<br>Formula - 18 - 0777 - November 2023                       | 33.4            | 29.9 | -0.46 |
| BIPEA Food Allergens - Milk 77C - 17 - 0280 Infant<br>Formula - 18 - 0877 - November 2023                       | 8.7             | 8.2  | -0.22 |
| BIPEA Food Allergens - Milk 77C - 17 - 0280 Infant<br>Formula - 17 - 0977 - November 2023                       | NOT<br>DETECTED | <1.0 | -     |
| BIPEA Allergens in Industrial Process Water 77D - Industrial Process Water – 15 - 1077 – June 2023              | 54.4            | 41.1 | -1.02 |
| BIPEA Allergens in Industrial Process Water 77D - Industrial Process Water – 15 - 1177 – June 2023              | NOT<br>DETECTED | <1.0 | -     |
| BIPEA Allergens in Industrial Process Water 77D - Industrial Process Water – 15 - 1277 – June 2023              | 43.7            | 32.2 | -0.93 |
| BIPEA Allergens in Industrial Process Water 77D - 14 - 0381 Industrial Process Water – 14 - 1077 - January 2023 | NOT<br>DETECTED | <1.0 | 1     |
| BIPEA Allergens in Industrial Process Water 77D - 14 - 0381 Industrial Process Water – 14 - 1177 - January 2023 | 26.5            | 32.6 | 0.55  |
| BIPEA Allergens in Industrial Process Water 77D - 14 - 0381 Industrial Process Water - 14-1277 - January 2023   | 29.6            | 33.6 | 0.39  |
| BIPEA Food Allergens - Milk 77C - Infant Formula – 16 - 0777 - November 2022                                    | 15.7            | 10.7 | -1.35 |
| BIPEA Food Allergens - Milk 77C - Infant Formula – 17 - 0877 - November 2022                                    | 96.1            | 47.9 | -1.83 |
| BIPEA Food Allergens - Milk 77C - Infant Formula – 15 - 0977 - November 2022                                    | NOT<br>DETECTED | <1.0 | -     |

| BIPEA Allergens in Industrial Process Water 77D - Industrial Process Water – 13 - 1077 - June 2022 | NOT<br>DETECTED | <1.0     | -    |
|----------------------------------------------------------------------------------------------------|-----------------|----------|------|
| BIPEA Allergens in Industrial Process Water 77D - Industrial Process Water – 13 - 1177 - June 2022 | DETECTED        | DETECTED | -    |
| BIPEA Allergens in Industrial Process Water 77D - Industrial Process Water – 13 - 1277 - June 2022 | 18.8            | 25.5     | 0.96 |